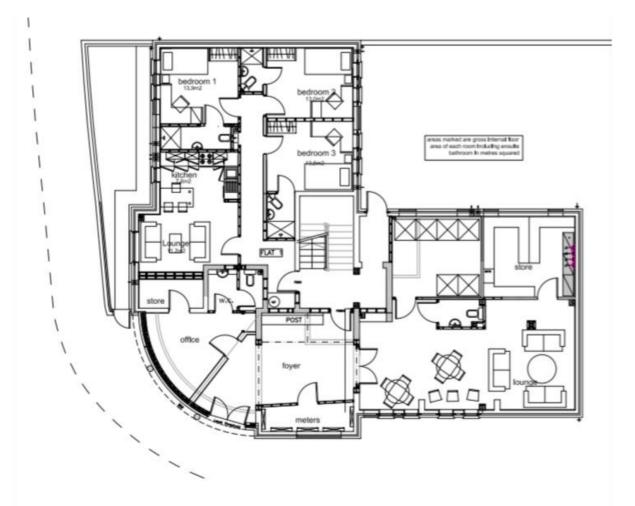

## Appendix 1

| Schedule of                   |                          | Sq M  |
|-------------------------------|--------------------------|-------|
| accommodation                 |                          |       |
| Ground Floor<br>accommodation | Flat 1 no 3 person apt   | 13.92 |
|                               |                          | 13    |
|                               |                          | 13.6  |
|                               | Entrance Foyer           | 13.0  |
|                               | office                   |       |
|                               |                          |       |
|                               | wc<br>store              |       |
|                               | Store                    |       |
|                               | Main lounge              |       |
|                               | Office/store – to become |       |
|                               | counselling room         |       |
|                               | Laundry                  |       |
| 1 <sup>st</sup> Floor-        | 4 bedroom apt reduce to  |       |
|                               | 3                        |       |
|                               | Bed 1                    | 14.2  |
|                               | Bed 2                    | 13.3  |
|                               | Bed 3                    | 13    |
|                               | Bed 4                    | 13.6  |
|                               | Lounge and kitchen       |       |
| 1 <sup>st</sup> Floor –       | 5 bedroom apt- reduce to |       |
|                               | 4                        |       |
|                               | Bed 1                    | 12.6  |
|                               | Bed 2                    | 12.5  |
|                               | Bed 3                    | 12    |
|                               | Bed 4                    | 12.4  |
|                               | Bed 5                    | 12    |
| 2 <sup>nd</sup> Floor -       | 4 bedroom apt            |       |
|                               | Bed 1                    | 14.2  |
|                               | Bed 2                    | 13.3  |
|                               | Bed 3                    | 13    |
|                               | Bed 4                    | 13.6  |
|                               | Lounge and kitchen       |       |
|                               | 5 bedroom apt- reduce to |       |
|                               | 4                        |       |
|                               | Bed 1                    | 12.6  |
|                               | Bed 2                    | 12.5  |
|                               | Bed 3                    | 12    |
|                               | Bed 4                    | 12.4  |
|                               | Bed 5                    | 12    |
| 3 <sup>rd</sup> Floor         | 4 bedroom apt            |       |
|                               | Bed 1                    | 14.2  |
|                               | Bed 2                    | 13.3  |
|                               | Bed 3                    | 13    |

## GROUND FLOOR PLAN