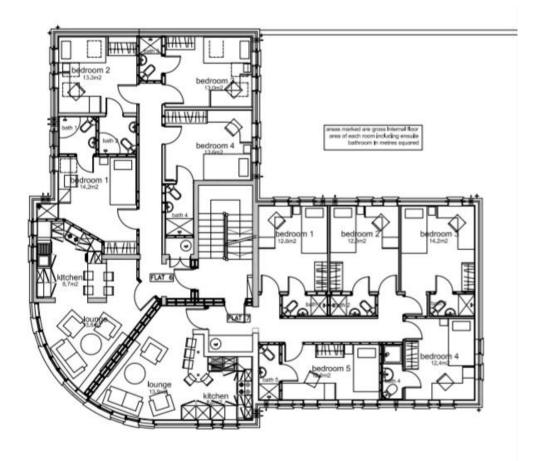

## Appendix 1

| Schedule of                   |                          | Sq M  |
|-------------------------------|--------------------------|-------|
| accommodation                 |                          |       |
| Ground Floor<br>accommodation | Flat 1 no 3 person apt   | 13.92 |
|                               |                          | 13    |
|                               |                          | 13.6  |
|                               | Entrance Foyer           | 13.0  |
|                               | office                   |       |
|                               |                          |       |
|                               | wc<br>store              |       |
|                               | Store                    |       |
|                               | Main lounge              |       |
|                               | Office/store – to become |       |
|                               | counselling room         |       |
|                               | Laundry                  |       |
| 1 <sup>st</sup> Floor-        | 4 bedroom apt reduce to  |       |
|                               | 3                        |       |
|                               | Bed 1                    | 14.2  |
|                               | Bed 2                    | 13.3  |
|                               | Bed 3                    | 13    |
|                               | Bed 4                    | 13.6  |
|                               | Lounge and kitchen       |       |
| 1 <sup>st</sup> Floor –       | 5 bedroom apt- reduce to |       |
|                               | 4                        |       |
|                               | Bed 1                    | 12.6  |
|                               | Bed 2                    | 12.5  |
|                               | Bed 3                    | 12    |
|                               | Bed 4                    | 12.4  |
|                               | Bed 5                    | 12    |
| 2 <sup>nd</sup> Floor -       | 4 bedroom apt            |       |
|                               | Bed 1                    | 14.2  |
|                               | Bed 2                    | 13.3  |
|                               | Bed 3                    | 13    |
|                               | Bed 4                    | 13.6  |
|                               | Lounge and kitchen       |       |
|                               | 5 bedroom apt- reduce to |       |
|                               | 4                        |       |
|                               | Bed 1                    | 12.6  |
|                               | Bed 2                    | 12.5  |
|                               | Bed 3                    | 12    |
|                               | Bed 4                    | 12.4  |
|                               | Bed 5                    | 12    |
| 3 <sup>rd</sup> Floor         | 4 bedroom apt            |       |
|                               | Bed 1                    | 14.2  |
|                               | Bed 2                    | 13.3  |
|                               | Bed 3                    | 13    |

|                       | Bed 4                              | 13.6 |
|-----------------------|------------------------------------|------|
|                       | Lounge and kitchen                 |      |
|                       | 5 bedroom apt- reduce to           |      |
|                       | 4                                  |      |
|                       | Bed 1                              | 12.6 |
|                       | Bed 2                              | 12.5 |
|                       | Bed 3                              | 12   |
|                       | Bed 4                              | 12.4 |
|                       | Bed 5                              | 12   |
| 4 <sup>th</sup> Floor | 5 bedroom apartments – reduce to 4 |      |
|                       | Bed 1                              | 16.7 |
|                       | Bed 2                              | 13.3 |
|                       | Bed 3                              | 13   |
|                       | Bed 4                              | 13.6 |
|                       | Bed 5                              | 17   |

## FIRST FLOOR PLAN